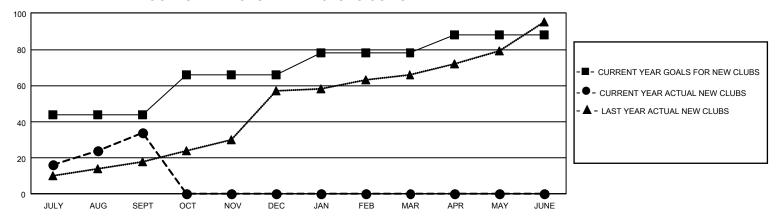

## GMT Constitutional Area 6, Group G

REPORT DOES NOT INCLUDE CLUBS IN UNDISTRICTED AREAS.

| Clubs                 |               |           |               | Members               |                          |                         |                                                    |
|-----------------------|---------------|-----------|---------------|-----------------------|--------------------------|-------------------------|----------------------------------------------------|
| RESULTS FOR 2021-2022 |               |           |               | RESULTS FOR 2021-2022 |                          |                         |                                                    |
| QUARTER               | NEW CLUB GOAL | NEW CLUBS | DROPPED CLUBS | QUARTER ME            | EMBER GROWTH NET<br>GOAL | MEMBER GROWTH<br>ACTUAL | DROPPED MEMBERS<br>ACTUAL (including<br>transfers) |
| JULY/AUG/SEPT         | 132           | 34        | 11            | JULY/AUG/SEPT         | 755                      | 1,640                   | 600                                                |
| OCT/NOV/DEC           | 66            | 0         | 0             | OCT/NOV/DEC           | 585                      | 0                       | 0                                                  |
| JAN/FEB/MAR           | 36            | 0         | 0             | JAN/FEB/MAR           | 517                      | 0                       | 0                                                  |
| APR/MAY/JUNE          | 30            | 0         | 0             | APR/MAY/JUNE          | 458                      | 0                       | 0                                                  |

## GOALS AND ACTUAL NEW CLUBS CUMULATIVE