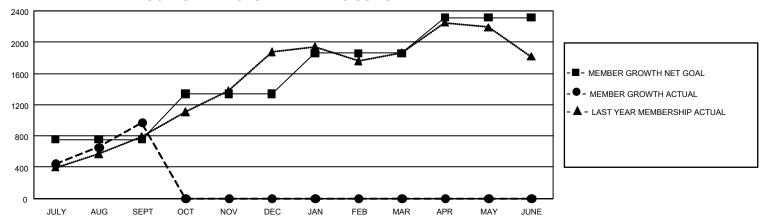

## GMT Constitutional Area 6, Group G

REPORT DOES NOT INCLUDE CLUBS IN UNDISTRICTED AREAS.

| Clubs                 |               |           |               | Members               |                          |                         |                                                    |
|-----------------------|---------------|-----------|---------------|-----------------------|--------------------------|-------------------------|----------------------------------------------------|
| RESULTS FOR 2021-2022 |               |           |               | RESULTS FOR 2021-2022 |                          |                         |                                                    |
| QUARTER               | NEW CLUB GOAL | NEW CLUBS | DROPPED CLUBS | QUARTER ME            | EMBER GROWTH NET<br>GOAL | MEMBER GROWTH<br>ACTUAL | DROPPED MEMBERS<br>ACTUAL (including<br>transfers) |
| JULY/AUG/SEPT         | 132           | 34        | 11            | JULY/AUG/SEPT         | 755                      | 1,640                   | 600                                                |
| OCT/NOV/DEC           | 66            | 0         | 0             | OCT/NOV/DEC           | 585                      | 0                       | 0                                                  |
| JAN/FEB/MAR           | 36            | 0         | 0             | JAN/FEB/MAR           | 517                      | 0                       | 0                                                  |
| APR/MAY/JUNE          | 30            | 0         | 0             | APR/MAY/JUNE          | 458                      | 0                       | 0                                                  |

## GOALS AND ACTUAL MEMBERS CUMULATIVE

| DROPPED CLUBS: 11 |     | 224 CLUBS OF 684 ADDED 1<br>OR MORE NEW MEMBERS | GENDER DISTRIBUTION                |                 |  |
|-------------------|-----|-------------------------------------------------|------------------------------------|-----------------|--|
|                   |     |                                                 | MALE                               | 15,671 (73.29%) |  |
|                   |     |                                                 | FEMALE                             | 5,712 (26.71%)  |  |
| DROPPED MEMBERS   |     |                                                 | NON BINARY                         | 0 (0.00%)       |  |
| DECEASED          | 34  |                                                 | PREFER NOT TO ANSWER               | 0 (0.00%)       |  |
| CLUB CANCELLED    | 140 |                                                 | TOTAL FAMILY UNIT MEMBERS          | 8.110           |  |
| OTHER             | 425 | CLICK HERE FOR                                  | 1                                  |                 |  |
| TOTAL             | 599 | CUMULATIVE MEMBERSHIP  DATA                     | FAMILY MEMBERS PAYING HALF DUES 4, |                 |  |